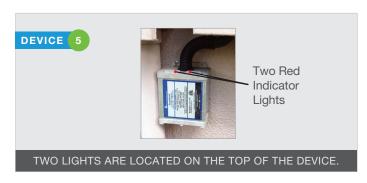

The type of surge protection device installed depends on the type of meter that you have. Although the devices may appear different, they all provide the same level of protection.

Each surge protection device has one or two illuminated red light(s) indicating the device is working properly. We recommend that you periodically check that the red light(s) is illuminated to ensure your device is working properly. If the red light(s) is not lit, please contact Customer Service to have your device serviced at no cost to you.