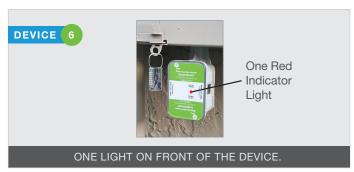

The type of surge protection device installed depends on the type of meter that you have. Although the devices may appear different, they all provide the same level of protection.

Each surge protection device has one or two illuminated red light(s) indicating the device is working properly. We recommend that you periodically check that the red light(s) is illuminated to ensure your device is working properly. If the red light(s) is not lit, please contact Customer Service to have your device serviced at no cost to you.