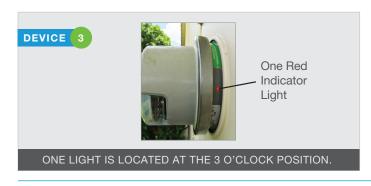

The type of surge protection device installed depends on the type of meter that you have. Although the devices may appear different, they all provide the same level of protection.

Each surge protection device has one or two illuminated red light(s) indicating the device is working properly. We recommend that you periodically check that the red light(s) is illuminated to ensure your device is working properly. If the red light(s) is not lit, please contact Customer Service to have your device serviced at no cost to you.