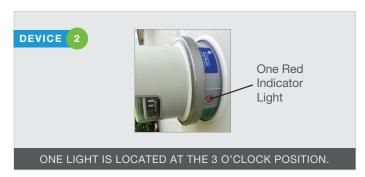

The type of surge protection device installed depends on the type of meter that you have. Although the devices may appear different, they all provide the same level of protection.

Each surge protection device has one or two illuminated red light(s) indicating the device is working properly. We recommend that you periodically check that the red light(s) is illuminated to ensure your device is working properly. If the red light(s) is not lit, please contact Customer Service to have your device serviced at no cost to you.