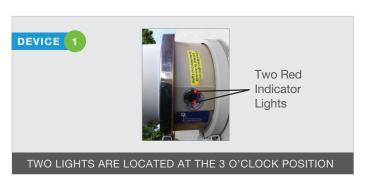

The type of surge protection device installed depends on the type of meter that you have. Although the devices may appear different, they all provide the same level of protection.

Each surge protection device has one or two illuminated red light(s) indicating the device is working properly. We recommend that you periodically check that the red light(s) is illuminated to ensure your device is working properly. If the red light(s) is not lit, please contact Customer Service to have your device serviced at no cost to you.