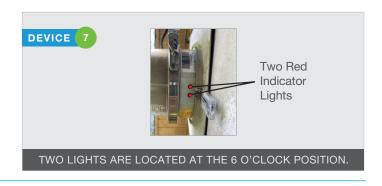

The type of surge protection device installed depends on the type of meter that you have. Although the devices may appear different, they all provide the same level of protection.

Each surge protection device has one or two illuminated red light(s) indicating the device is working properly. We recommend that you periodically check that the red light(s) is illuminated to ensure your device is working properly. If the red light(s) is not lit, please contact Customer Service to have your device serviced at no cost to you.