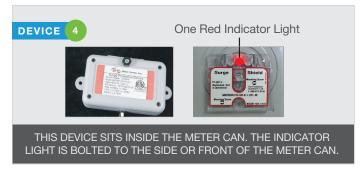

The type of surge protection device installed depends on the type of meter that you have. Although the devices may appear different, they all provide the same level of protection.

Each surge protection device has one or two illuminated red light(s) indicating the device is working properly. We recommend that you periodically check that the red light(s) is illuminated to ensure your device is working properly. If the red light(s) is not lit, please contact Customer Service to have your device serviced at no cost to you.